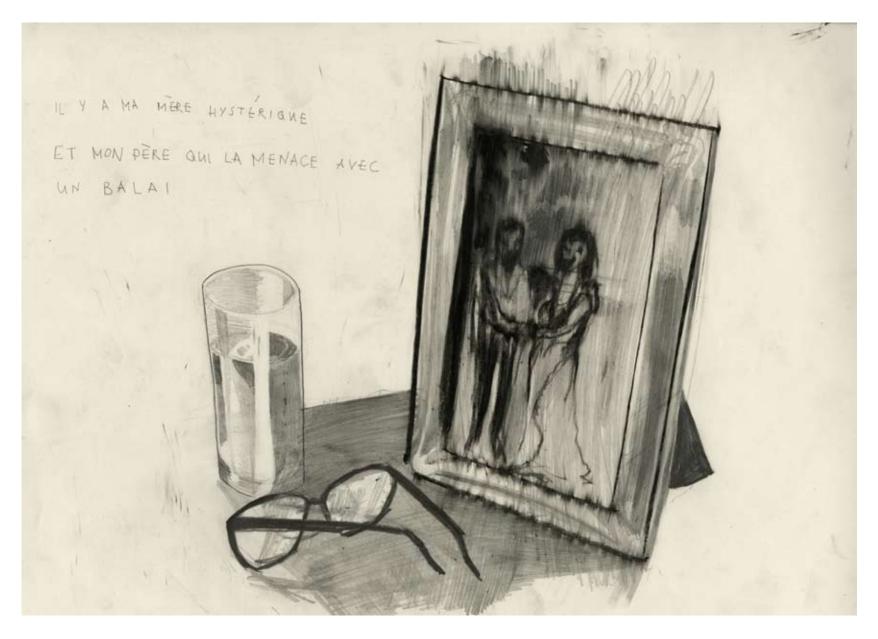

## Epilogue

**History of Masculinity** 

*Epilogue* is the last chapter of *History of Masculinity*. This work follow the youth of a teenager who does not find his place in the reality. This set of 24 drawings, various size, retraces the events which lead him to kill himeself.

Drawing, pencil and black pen on paper,  $33cm \times 45cm$ , 2007

Drawing, pencil and black pen on paper, 33cm x 45cm, 2007

Drawing, pencil and black pen on paper,  $33 \text{cm} \times 45 \text{cm}$ , 2007