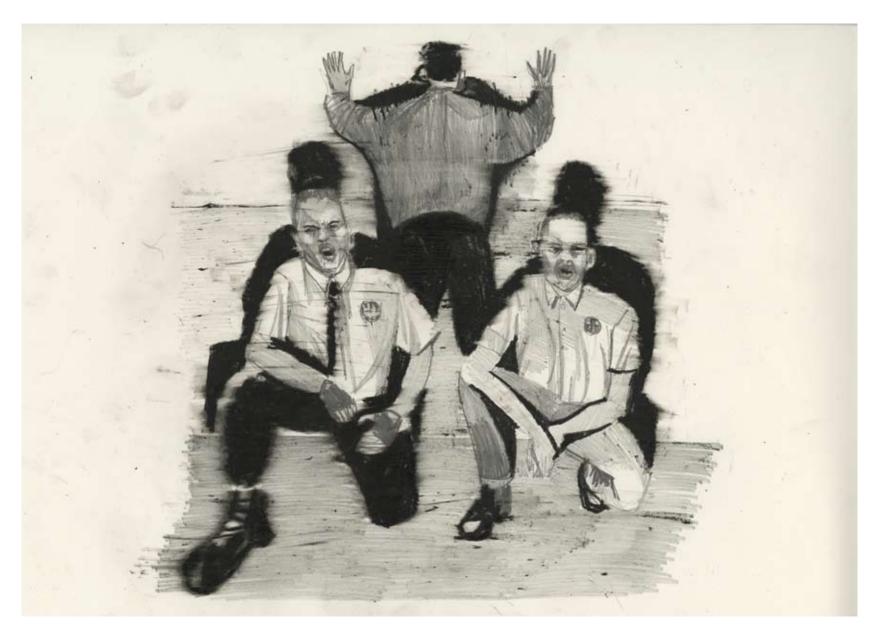

## Epilogue

**History of Masculinity** 

*Epilogue* is the last chapter of *History of Masculinity*. This work follow the youth of a teenager who does not find his place in the reality. This set of 24 drawings, various size, retraces the events which lead him to kill himeself.